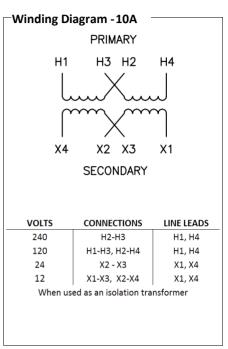

## Catalog No. K1XGF12-2

| <b>Characteristics</b> − |          |
|--------------------------|----------|
| Phase                    | 1        |
| KVA                      | 2        |
| Primary                  | 120X240V |
| Secondary                | 12/24V   |
| Conductor                | Copper   |
| Temp. Rise               | 115° C   |
| Frequency                | 60 HZ    |
| Taps                     | None     |
| ESS                      | No       |
| Insulation               | 180° C   |
| Weathershield            | N/A      |
| Wall Bracket             | Built-In |
| Weight(lbs)              | 50       |
| Sound(dB)                | 40       |
|                          |          |