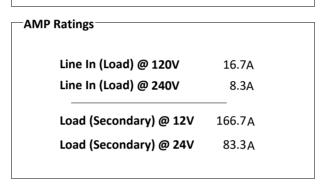

## Catalog No. K1XGF12-2

| <b>Characteristics</b> − |          |
|--------------------------|----------|
| Phase                    | 1        |
| KVA                      | 2        |
| Primary                  | 120X240V |
| Secondary                | 12/24V   |
| Conductor                | Copper   |
| Temp. Rise               | 115° C   |
| Frequency                | 60 HZ    |
| Taps                     | None     |
| ESS                      | No       |
| Insulation               | 180° C   |
| Weathershield            | N/A      |
| Wall Bracket             | Built-In |
| Weight(lbs)              | 50       |
| Sound(dB)                | 40       |
|                          |          |