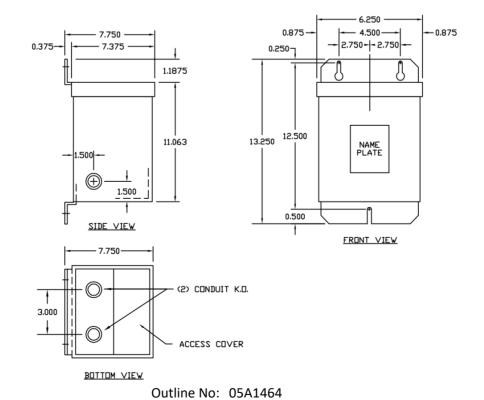

## All units are UL listed and are designed in accordance with applicable NEMA, ANSI and IEEE standards. Transformers are dry-type AA, non-ventilated NEMA 3R enclosure. Transformers are wall mounted. Wall mounting bracket is built into the enclosure. Paint color is ANSI 61.